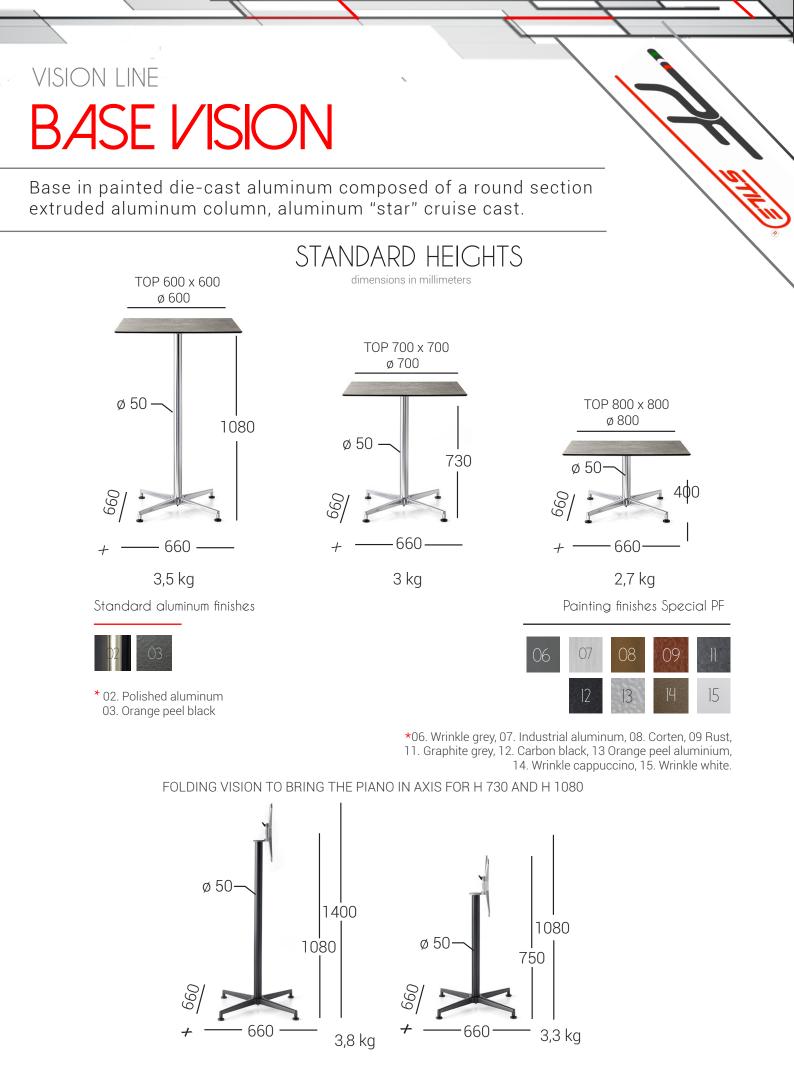

## TECHNICAL DETAILS

- Die-cast painted aluminum base
- Extruded painted aluminum column
- 'Star' cruise in die-cast painted aluminum
- Transparent, matt polyester anti-fingerprint opaque varnishing
- Mechanism for bringing the plane into a vertical axis
- 4 plug-in caps

## EXTRAS

- Painting in any RAL color
- Exterior finish\*
- Single cardboard packaging

\* see '<u>Warranty, maintenance and assistance</u>'

N.B: top measurements are indicative or recommended by PF STILE N.B: the industrial finishes are made with artisan procedures and there can be variations in color from production to production